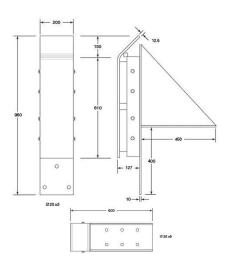

## Steel Heavy Duty Dock Bumper With Front Plate 960L x 200W x 600H

Product SKU: 6010889

The toughest dock bumper solution for overriding HGV trailers. Rubber core is enclosed in a secure stainless-steel body.

Colour: Silver Material: Steel Weight: 79KG

Operating temperature range: -15°C to 70°C