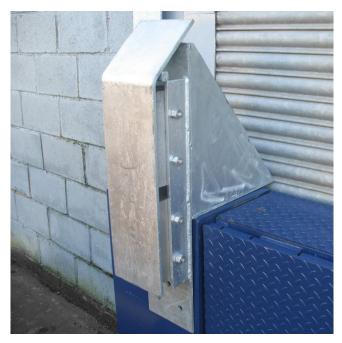

## Steel Heavy Duty Dock Bumper With Front Plate 960L x 200W x 600H

Product SKU: 6010889

The toughest dock bumper solution for overriding HGV trailers. Rubber core is enclosed in a secure stainless-steel body.

For the highest level of protection this collection of tough stainless-steel dock bumpers will perform under extreme forces. The design is similar to our laminated bumpers, which allows compression whilst the stainless-steel metal work prevents wear. The sloped top is designed to prevent overriding trailers from damaging the dock leveller or loading bay.