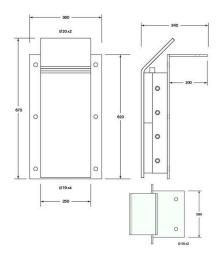

## Steel Heavy Duty Dock Bumper 670L x 360W x 340H

Product SKU: 6009617

The toughest dock bumper solution for overriding HGV trailers. Rubber core is enclosed in a secure stainless-steel body.

For the highest level of protection this collection of tough stainless-steel dock bumpers will perform under extreme forces. The design is similar to our laminated bumpers, which allows compression whilst the stainless-steel metal work prevents wear. The sloped top is designed to prevent overriding trailers from damaging the dock leveller or loading bay.

Colour: Silver Material: Steel Weight: 65KG

Operating temperature range: -15°C to 70°C