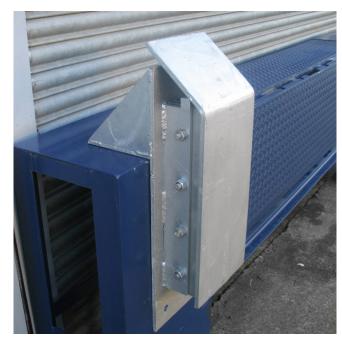

## Steel Heavy Duty Dock Bumper 670L x 360W x 340H

Product SKU: 6009617

The toughest dock bumper solution for overriding HGV trailers. Rubber core is enclosed in a secure stainless-steel body.

For the highest level of protection this collection of tough stainless-steel dock bumpers will perform under extreme forces. The design is similar to our laminated bumpers, which allows compression whilst the stainless-steel metal work prevents wear. The sloped top is designed to prevent overriding trailers from damaging the dock leveller or loading bay.