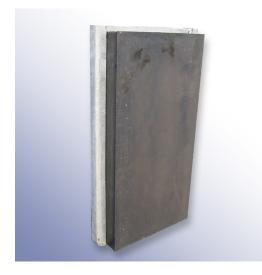

## Slimline Dock Bumper SBR 450L x 270W x 60H

## Product SKU: 6010887

This is the slimline version of the 3-part set with an easy to replace front plate. Allows vehicles to back up closer to the bay.

The back plate can be permanently secured to the wall whilst the front plate slides out for easy replacement. This slimline dock bumper has no middle packer plate, allowing the vehicle to back up closer to the wall or loading bay. Available with a durable NR/SBR rubber front plate or a low friction coefficient UHMWP material (ultra-high molecular weight polyurethane).