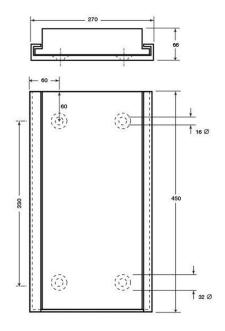

## Slimline Dock Bumper SBR 450L x 270W x 60H

## Product SKU: 6010887

This is the slimline version of the 3-part set with an easy to replace front plate. Allows vehicles to back up closer to the bay.

The back plate can be permanently secured to the wall whilst the front plate slides out for easy replacement. This slimline dock bumper has no middle packer plate, allowing the vehicle to back up closer to the wall or loading bay. Available with a durable NR/SBR rubber front plate or a low friction coefficient UHMWP material (ultra-high molecular weight polyurethane).