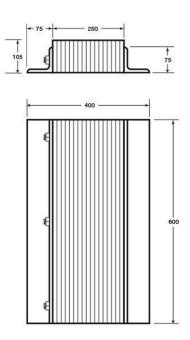

Unit 75, Whitehill & Bordon Enterprise Park Budds Lane, Bordon, Hampshire GU35 0FJ

Email: sales@polymax.co.uk Tel: +44 (0)1420 474 123





## Laminate Dock Bumper 600L x 250W x 100H

## Product SKU: 6009615

The second toughest dock bumper. Made from compressed conveyor belt rubber for enhanced endurance.

This dock bumper uses pieces of conveyor belt rubber stacked lengthways to improve durability. This is the strongest standalone dock bumper not including our stainless-steel range. This is a time-tested design which has proven to be one of the best ways to protect loading docks. The layered rubber can take a lot of force without getting damaged.

Colour: Black

Material: SBR/NR

Weight: 28KG

## Operating temperature range: -15°C to 70°C

| Physical Property   | Unit | Typical Values |
|---------------------|------|----------------|
| Hardness            | ShA  | 75             |
| Elongation at Break | %    | 200