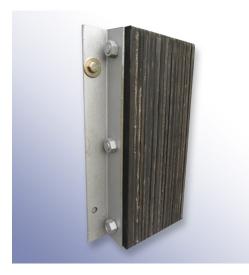

## Laminate Dock Bumper 600L x 250W x 100H

## Product SKU: 6009615

The second toughest dock bumper. Made from compressed conveyor belt rubber for enhanced endurance.

This dock bumper uses pieces of conveyor belt rubber stacked lengthways to improve durability. This is the strongest standalone dock bumper not including our stainless-steel range. This is a time-tested design which has proven to be one of the best ways to protect loading docks. The layered rubber can take a lot of force without getting damaged.

Colour: Black

Material: SBR/NR

Weight: 28KG