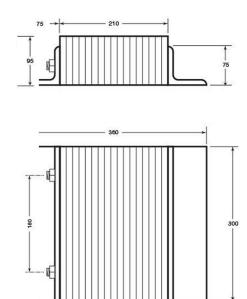

## Laminate Dock Bumper 300L x 250W x 100H

Product SKU: 6009614

The second toughest dock bumper. Made from compressed conveyor belt rubber for enhanced endurance.

This dock bumper uses pieces of conveyor belt rubber stacked lengthways to improve durability. This is the strongest standalone dock bumper not including our stainless-steel range. This is a time-tested design which has proven to be one of the best ways to protect loading docks. The layered rubber can take a lot of force without getting damaged.