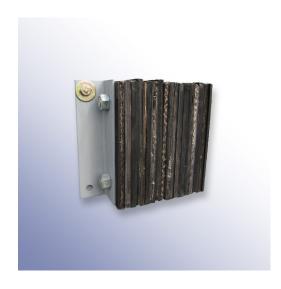

## Laminate Dock Bumper 300L x 250W x 100H

Product SKU: 6009614

The second toughest dock bumper. Made from compressed conveyor belt rubber for enhanced endurance.

This dock bumper uses pieces of conveyor belt rubber stacked lengthways to improve durability. This is the strongest standalone dock bumper not including our stainless-steel range. This is a time-tested design which has proven to be one of the best ways to protect loading docks. The layered rubber can take a lot of force without getting damaged.

Colour: Black
Material: SBR/NR
Weight: 15KG

Operating temperature range: -15°C to 70°C

| Physical Property   | Unit | Typical Values |
|---------------------|------|----------------|
| Hardness            | ShA  | 75             |
| Elongation at Break | %    | 200            |
| Tensile Strength    | MPa  | 4              |