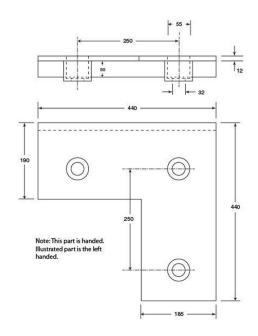

## L-Shaped Front Plate Steel 440L x 440W x 62H

Product SKU: 6009624

Collection of front plates that can be attached to help improve the endurance of the dock bumper.

Attaching a front plate to the dock bumper significantly increases its durability and performance over time. There are different varieties to suit different sized bumpers. The 3-part set, high visibility and slimline dock bumpers are sold with the front plate included. Please contact our friendly sales team for the best advice according to your application.