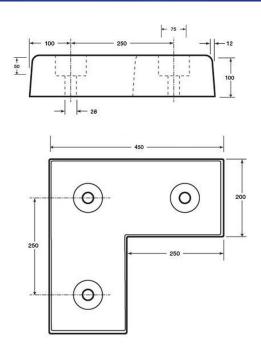

## L Shaped Dock Bumper TPX 450L x 450W x 100H

## Product SKU: 6010885

Provides corner protection along the top of the loading bay or dock leveller. Available in NR/SBR or tough Tyrecord Hi-Fibre rubber.

This dock bumper uses three bolt hole fixings to protect the top corner parts of the dock leveller or loading bay. It can be used in conjunction with other dock bumpers for comprehensive protection. Tyrecord Hi-Fibre material is an extremely strong and durable rubber made using a non-vulcanised tyre compound with nylon or rayon reinforcing fibres. Please note, there is no compatible back plate for this bumper.