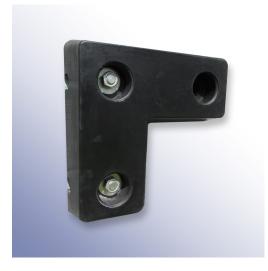

## L Shaped Dock Bumper TPX 450L x 450W x 100H

## Product SKU: 6010885

Provides corner protection along the top of the loading bay or dock leveller. Available in NR/SBR or tough Tyrecord Hi-Fibre rubber.

This dock bumper uses three bolt hole fixings to protect the top corner parts of the dock leveller or loading bay. It can be used in conjunction with other dock bumpers for comprehensive protection. Tyrecord Hi-Fibre material is an extremely strong and durable rubber made using a non-vulcanised tyre compound with nylon or rayon reinforcing fibres. Please note, there is no compatible back plate for this bumper.