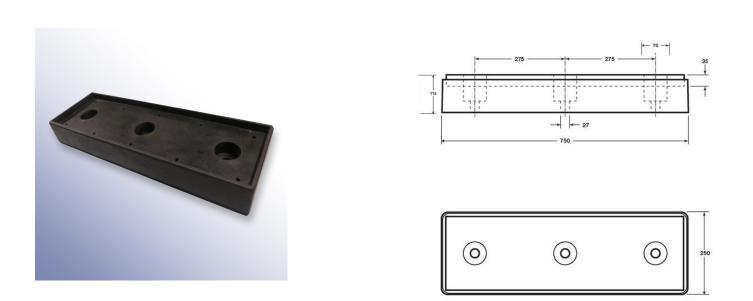

## Product SKU: 6010918

Collection of back plates used to secure the dock bumpers along walls or dock levellers.

Back plates help improve the structural integrity of the dock bumper whilst making assembly much easier. It is highly recommended to secure the dock bumper with a backing plate. The 3-part set, high visibility and slimline dock bumpers are sold with the back plate included. Please contact our friendly sales team for the best advice according to your application.

Colour: Black Material: (NR/SBR) Weight: 17KG Operating temperature range: -15°C to 70°C

Although the technical details and recommendations made correspond to the best of our knowledge and experience, all the above information must, in every case, be taken as merely indicative and subject to confirmation after long-term practical application; for this reason, anyone who intends to use Polymax products must ensure beforehand that it is suitable for the envisaged application. In every case, the user alone is fully responsible for any consequences deriving from the use of the product. All sales subject to our standard terms www.polymax.co.uk/sales-terms