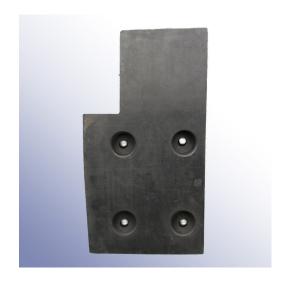

## High Top Dock Bumper Right 750L x 400W x 100H

Product SKU: 6009408

Designed to offer better protection to the top of the dock leveller or loading bay. Available left and right handed.

Where a standard sized dock bumper is not enough to protect the dock leveller or loading bay from overriding trailers. This design features an extra 400mm height on top of the bumper to provide better protection. The left and right design helps the vehicle correctly line up with the bay. There is a stainless-steel front plate available for this design to improve durability and resistance.