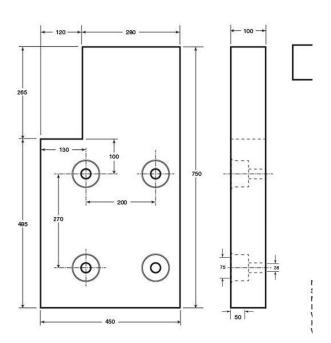

## High Top Dock Bumper Right 750L x 400W x 100H

Product SKU: 6009408

Designed to offer better protection to the top of the dock leveller or loading bay. Available left and right handed.

Where a standard sized dock bumper is not enough to protect the dock leveller or loading bay from overriding trailers. This design features an extra 400mm height on top of the bumper to provide better protection. The left and right design helps the vehicle correctly line up with the bay. There is a stainless-steel front plate available for this design to improve durability and resistance.