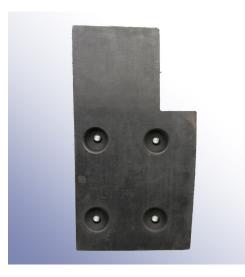

## High Top Dock Bumper Left 750L x 400W x 100H

## Product SKU: 6009406

Designed to offer better protection to the top of the dock leveller or loading bay. Available left and right handed.

Where a standard sized dock bumper is not enough to protect the dock leveller or loading bay from overriding trailers. This design features an extra 400mm height on top of the bumper to provide better protection. The left and right design helps the vehicle correctly line up with the bay. There is a stainless-steel front plate available for this design to improve durability and resistance.