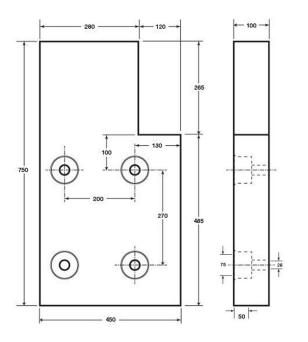

## High Top Dock Bumper Left 750L x 400W x 100H

## Product SKU: 6009406

Designed to offer better protection to the top of the dock leveller or loading bay. Available left and right handed.

Where a standard sized dock bumper is not enough to protect the dock leveller or loading bay from overriding trailers. This design features an extra 400mm height on top of the bumper to provide better protection. The left and right design helps the vehicle correctly line up with the bay. There is a stainless-steel front plate available for this design to improve durability and resistance.