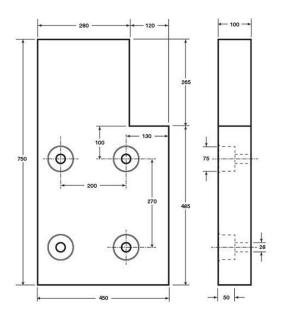

## High Top Dock Bumper Front Plate Left Steel 750L x 400W x 100H

Product SKU: 6009627

Collection of front plates that can be attached to help improve the endurance of the dock bumper.

Attaching a front plate to the dock bumper significantly increases its durability and performance over time. There are different varieties to suit different sized bumpers. The 3-part set, high visibility and slimline dock bumpers are sold with the front plate included. Please contact our friendly sales team for the best advice according to your application.