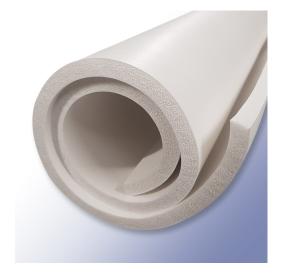

## Flame Retardant Silicone Sponge Sheet 2000mm x 1000mm x 28mm

**Product SKU: 3044331** 

Closed cell sponge sheeting suitable for protecting against dust and moisture.

Colour: White

Material: Silicone

Operating temperature range: -60°C to 230°C