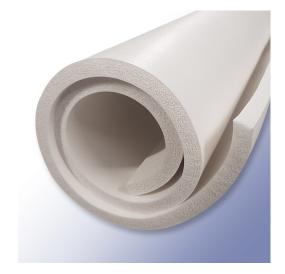

## Flame Retardant Silicone Sponge Sheet 2000mm x 1000mm x 30mm

**Product SKU: 3044287** 

Closed cell sponge sheeting suitable for protecting against dust and moisture.

Colour: White

Material: Silicone

Operating temperature range: -60°C to 230°C