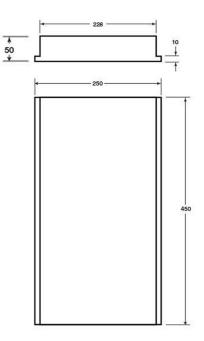

## 3 Part Dock Bumper Front Plate NRSBR 448L x 248W x 50H

## Product SKU: 6009622

Collection of front plates that can be attached to help improve the endurance of the dock bumper.

Attaching a front plate to the dock bumper significantly increases its durability and performance over time. There are different varieties to suit different sized bumpers. The 3-part set, high visibility and slimline dock bumpers are sold with the front plate included. Please contact our friendly sales team for the best advice according to your application.