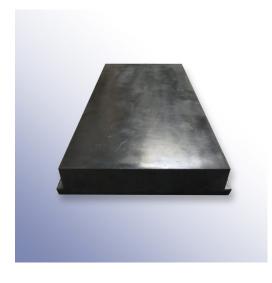

## 3 Part Dock Bumper Front Plate NRSBR 448L x 248W x 50H

## Product SKU: 6009622

Collection of front plates that can be attached to help improve the endurance of the dock bumper.

Attaching a front plate to the dock bumper significantly increases its durability and performance over time. There are different varieties to suit different sized bumpers. The 3-part set, high visibility and slimline dock bumpers are sold with the front plate included. Please contact our friendly sales team for the best advice according to your application.

Colour: Black Material: SBR/NR Weight: 7KG