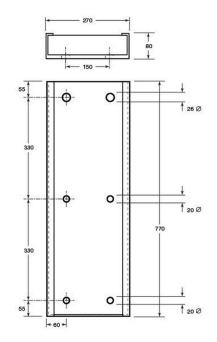

## 3 Part Dock Bumper Back Plate 770L x 270W x 80H

## Product SKU: 6010911

Collection of back plates used to secure the dock bumpers along walls or dock levellers.

Back plates help improve the structural integrity of the dock bumper whilst making assembly much easier. It is highly recommended to secure the dock bumper with a backing plate. The 3-part set, high visibility and slimline dock bumpers are sold with the back plate included. Please contact our friendly sales team for the best advice according to your application.

Colour: Silver Material: Steel Weight: 26KG Operating temperature range: -15°C to 70°C

Although the technical details and recommendations made correspond to the best of our knowledge and experience, all the above information must, in every case, be taken as merely indicative and subject to confirmation after long-term practical application; for this reason, anyone who intends to use Polymax products must ensure beforehand that it is suitable for the envisaged application. In every case, the user alone is fully responsible for any consequences deriving from the use of the product. All sales subject to our standard terms www.polymax.co.uk/sales-terms