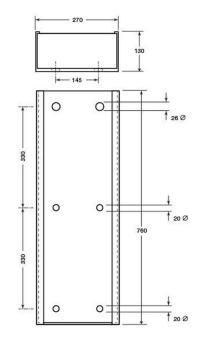

## 3 Part Dock Bumper Back Plate 770L x 270W x 120H

## Product SKU: 6010912

Collection of back plates used to secure the dock bumpers along walls or dock levellers.

Back plates help improve the structural integrity of the dock bumper whilst making assembly much easier. It is highly recommended to secure the dock bumper with a backing plate. The 3-part set, high visibility and slimline dock bumpers are sold with the back plate included. Please contact our friendly sales team for the best advice according to your application.

Colour: Silver Material: Steel Weight: 34KG Operating temperature range: -15°C to 70°C

Although the technical details and recommendations made correspond to the best of our knowledge and experience, all the above information must, in every case, be taken as merely indicative and subject to confirmation after long-term practical application; for this reason, anyone who intends to use Polymax products must ensure beforehand that it is suitable for the envisaged application. In every case, the user alone is fully responsible for any consequences deriving from the use of the product. All sales subject to our standard terms www.polymax.co.uk/sales-terms