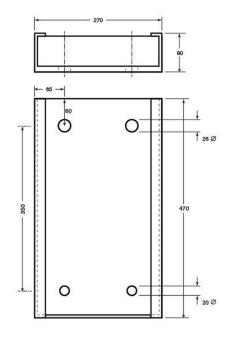

## 3 Part Dock Bumper Back Plate 470L x 270W x 80H

## Product SKU: 6010909

Collection of back plates used to secure the dock bumpers along walls or dock levellers.

Back plates help improve the structural integrity of the dock bumper whilst making assembly much easier. It is highly recommended to secure the dock bumper with a backing plate. The 3-part set, high visibility and slimline dock bumpers are sold with the back plate included. Please contact our friendly sales team for the best advice according to your application.

Colour: Silver Material: Steel Weight: 16.5KG Operating temperature range: -15°C to 70°C

Although the technical details and recommendations made correspond to the best of our knowledge and experience, all the above information must, in every case, be taken as merely indicative and subject to confirmation after long-term practical application; for this reason, anyone who intends to use Polymax products must ensure beforehand that it is suitable for the envisaged application. In every case, the user alone is fully responsible for any consequences deriving from the use of the product. All sales subject to our standard terms www.polymax.co.uk/sales-terms