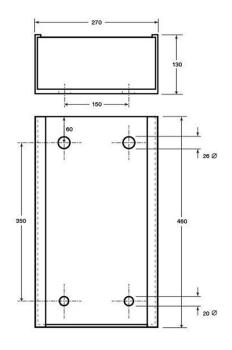

## 3 Part Dock Bumper Back Plate 470L x 270W x 120H

Product SKU: 6010910

Collection of back plates used to secure the dock bumpers along walls or dock levellers.

Back plates help improve the structural integrity of the dock bumper whilst making assembly much easier. It is highly recommended to secure the dock bumper with a backing plate. The 3-part set, high visibility and slimline dock bumpers are sold with the back plate included. Please contact our friendly sales team for the best advice according to your application.